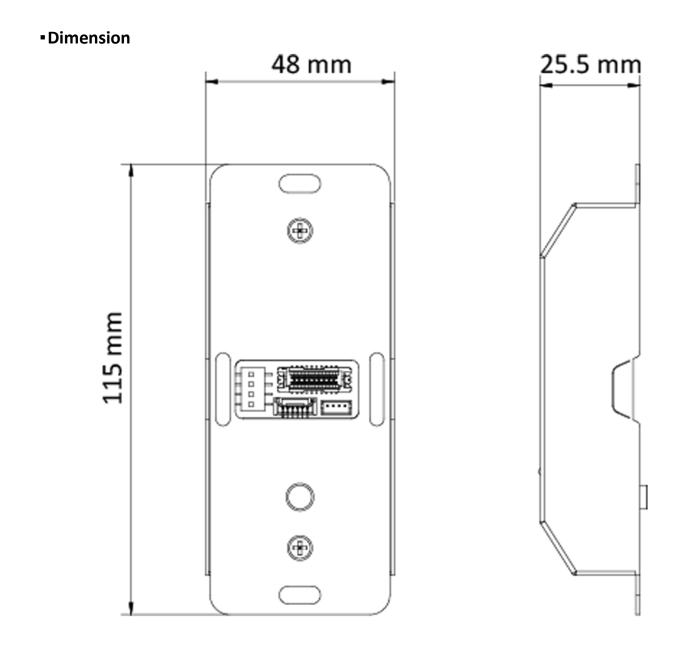

## Specification

| Interface           |                                             |
|---------------------|---------------------------------------------|
| Lock control        |                                             |
| Exit button         |                                             |
| Door contact input  |                                             |
| Alarm input         | 2                                           |
| Alarm output        | 1                                           |
| RS-485              | 1                                           |
| Wiegand             |                                             |
| General             |                                             |
| Indicator           | 1 for power supply status                   |
| Power supply        | 12 VDC, 0.5 A                               |
| Working temperature | -40 °C to 70 °C (-40 °F to 158 °F)          |
| Working humidity    | 0% to 90% (relative humidity)               |
| Dimensions          | 48 mm × 115 mm × 26 mm (1.9" × 4.5" × 1.0") |
| Installation        | Wall Mounting                               |
| Weight              | Gross weight: 0.28 kg (0.62 lb)             |
|                     | Net weight: 0.20 kg (0.44 lb)               |